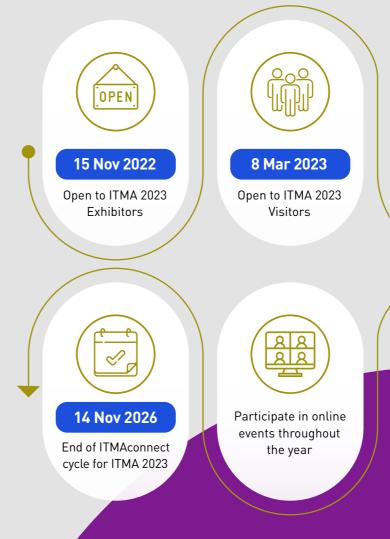

#### As an Exhibitor

All ITMA 2023 exhibitors will automatically be enrolled on the basic subscription plan. Exhibitors can access the platform from 15 November 2022. You may upgrade your plan or purchase add-ons according to your needs.

#### As a Visitor

The ITMA 2023 visitor badge includes an ITMAconnect account with access valid from 8 March 2023 to 14 November 2026.

1

Non-ITMA 2023 visitors will be able to purchase an ITMAconnect ticket to access the platform from 15 June 2023 to 14 November 2026.