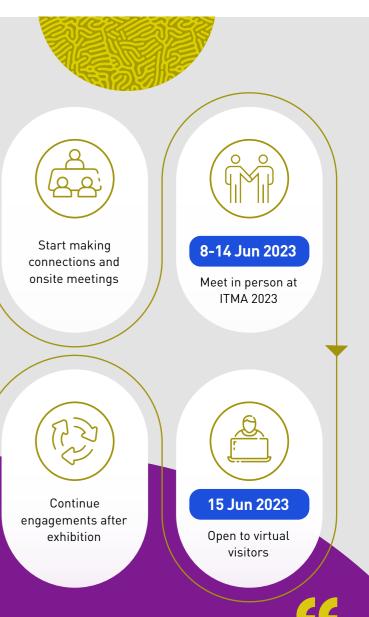

ITMAconnect is the one-stop sourcing platform and knowledge hub. Participants can start the engagements before the exhibition, meet in-person at ITMA, and continue the conversations post exhibition.

Build connections, source technologies and solutions, share ideas and grow your business with ITMAconnect.

#### Pinpoint Business Opportunities in Advance

Maximise your time and access to buyers at ITMA 2023 early.

Start your engagement with the smart messaging and video meeting feature. Schedule your in-person meeting via the business matching tool!

#### As a Visitor

The ITMA 2023 visitor badge includes an ITMAconnect account with access valid from 8 March 2023 to 14 November 2026.

1

Non-ITMA 2023 visitors will be able to purchase an ITMAconnect ticket to access the platform from 15 June 2023 to 14 November 2026.